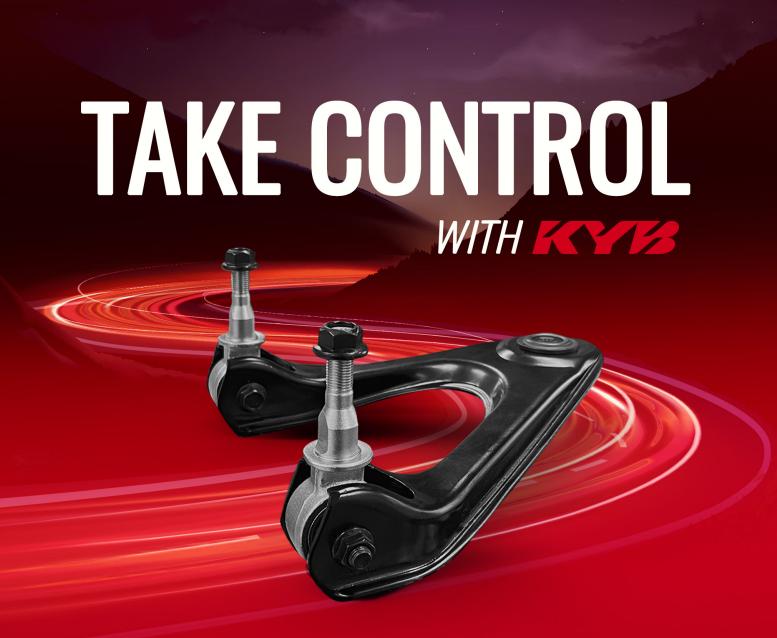

## Introducing KYB's Control Arms: the pinnacle of durability and precision engineering

Designed to withstand substantial stress and impact, KYB Control Arms are meticulously manufactured to ensure unparalleled quality and longevity.

With over 60 years of steering and suspension experience, KYB has perfected the art of suspension technology with each control arm undergoing rigorous durability testing to meet exacting standard. That means reliability you can trust.

KYB Control Arms are vehicle-specific, ensuring seamless

integration with your car's make and model. From laseretched branding for easy traceability to electrophoretic deposition plating for corrosion prevention, every detail is engineered for excellence.

Featuring natural rubber bushings found in KYB Shock Absorbers, KYB Control Arms' superior performance and reliability is backed with a 6-year or 150,000km warranty,

Elevate your driving experience with KYB - where precision meets excellence.